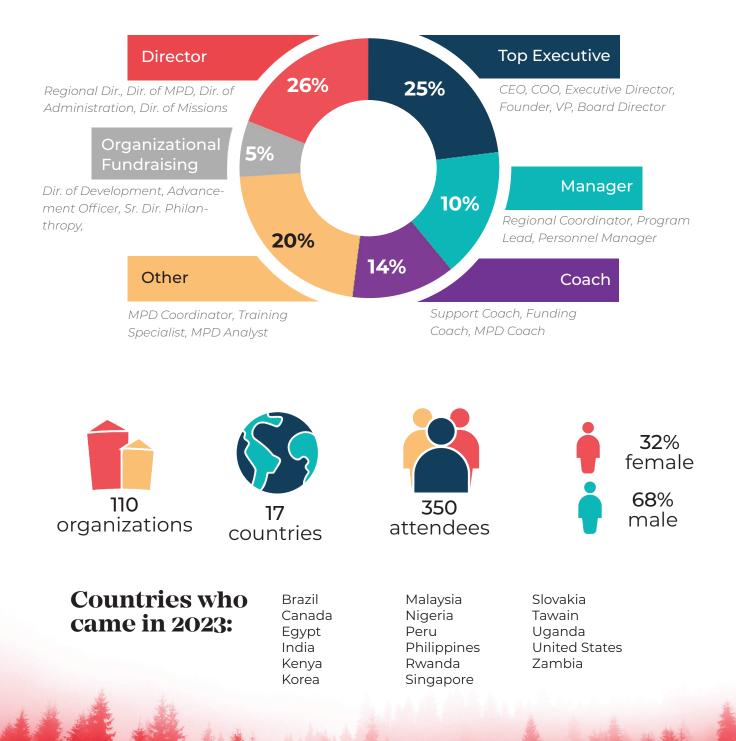

## SRLC 2023 Info/Stats

In 2016, Support Raising Solutions launched the first Support Raising Leaders Conference, with the purpose of equipping ministry leaders so that their organizations and staff could grow in being spiritually healthy, vision-driven, and fully funded. This powerful vision ignited a community of executives, directors, leaders, and coaches to dream bigger for themselves and their staff. Providing resources to our attendees has always been a priority, so we hope you will be a part of this story as we seek to connect the gospel to all generations.